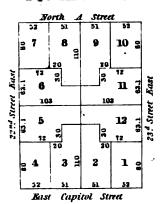

# SQUARE Nº39 SQUARE Nº38 5 93.2 24 th Street West 24 th Street West 3 Pennsylvania SQUARE Nº40 SQUARE Nº41 7 10 109.6 ¥ 7 7 Street West Stir Street 25 Street North H Street SQUARE Nº42 SQUAREN:43 10 11 12 13 8 North F Street 7 1.1 3 SQUARE Nº44 mide 11.11 Street Dy ce Street 10 6 15 13 West 50 th 5 16 122.24 122.25 122.25 123.25 124 134 134 134 134 , 5 fed 2 1 North G Street